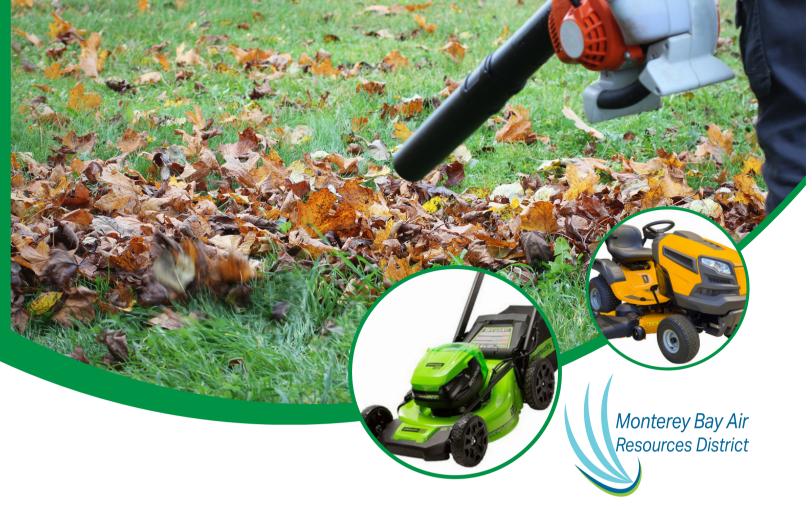

## LANDSCAPE EQUIPMENT EXCHANGE PROGRAM (LEEP) REBATES FOR RESIDENTIAL & COMMERICAL APPLICANTS IN MONTEREY, SAN BENITO & SANTA CRUZ COUNTIES

| <u>Equipment Type</u>                                | Residential Rebate Max. | Commercial Rebate Max. |
|------------------------------------------------------|-------------------------|------------------------|
| Chainsaws, Polesaws, Trimmers, Edgers & Brushcutters | \$300                   | \$700                  |
| Leaf Blowers & Leaf Vacuums                          | \$200                   | \$1,400                |
| Walk Behind Lawn Mowers                              | \$330                   | \$1,500                |
| Ride-on or Stand/Sit Mowers                          | \$2,000                 | \$15,000               |

Take the LEEP! Transition to zero-emission equipment!