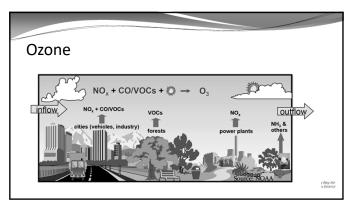

**Vote:** Motion carried by unanimous roll call vote (**summary:** Yes = 8).

Yes: Chris Lopez, Honor Spencer, Jack Dilles, John Phillips, Mary Ann Carbone, Ryan Coonerty,

Steve McShane, Zach Friend.

17. **Received** a Presentation on the California Air Resources Board's (CARB) Proposal to Re-designate the North Central Coast Air Basin to Attainment of the State Ozone Standard