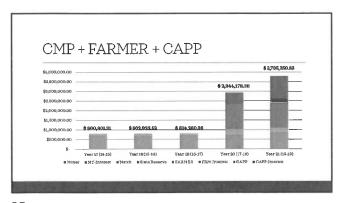

#### Carl Moyer Program (CMP)

☐ Funds cleaner-than-required engines and equipment

☐ Emission reductions - NOx, ROG, and PM

☐ Program funding sources:

1

2

- □ 8mog Abatement Fee (8B 1107) \$6 from the DMV per newly registered vehicle
- ☐ Tire Fee (AB 923) \$0.75 per tire, received from the Board of Equalization
  ☐ AB 923 (Match Funds) additional surcharge of \$2 to pay for specific cleen air incentives