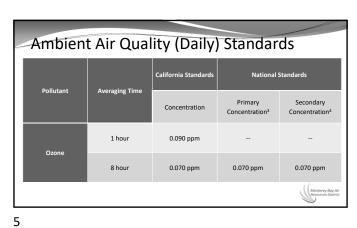

**Vote:** Motion carried by unanimous roll call vote (**summary:** Yes = 8).

Yes: Chris Lopez, Honor Spencer, Jack Dilles, John Phillips, Mary Ann Carbone, Ryan Coonerty,

Steve McShane, Zach Friend.

17. **Received** a Presentation on the California Air Resources Board's (CARB) Proposal to Re-designate the North Central Coast Air Basin to Attainment of the State Ozone Standard