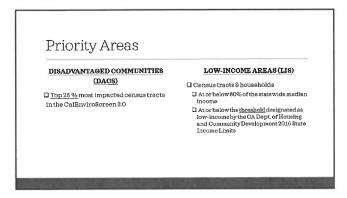

### **DEERP** Guidelines Update +

BOARD OF DIRECTORS MEETING, DECEMBER 16, 2020 PLANNING DIVISION, MBARD

**DEERP Guideline Changes** 2021 2020 ALL DEERP Projects (CAPP, FARMER, ☐ Carl Moyer & FARMER: ☐ Rank by Cost-Effectiveness (\$/tons of emissions) ☐ Priority Ranking: ☐ Zero-emission projects ☐ Disadvantaged Communities (DACs)☐ Low-Income Communities (LIs) ☐ Maximum funding \$150,000 or □ 1/4 Mile Buffer Areas ☐ Zero-Emission Replacement Projects □ CAPP projects will focus on ☐ Annual Emissions Reduced electrifying Class 6 - Class 8 fleets in DACs and LIs ☐ Maximum funding \$300,000 or 65%