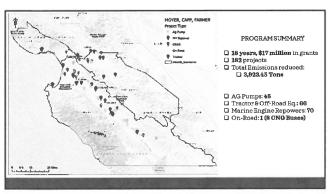

### **DEERP** Guidelines Update +

BOARD OF DIRECTORS MEETING, DECEMBER 16, 2020 PLANNING DIVISION, MBARD

**DEERP Guideline Changes** 2021 2020 ALL DEERP Projects (CAPP, FARMER, ☐ Carl Moyer & FARMER: ☐ Rank by Cost-Effectiveness (\$/tons of emissions) ☐ Priority Ranking: ☐ Zero-emission projects ☐ Disadvantaged Communities (DACs)☐ Low-Income Communities (LIs) ☐ Maximum funding \$150,000 or □ 1/4 Mile Buffer Areas ☐ Zero-Emission Replacement Projects □ CAPP projects will focus on ☐ Annual Emissions Reduced electrifying Class 6 - Class 8 fleets in DACs and LIs ☐ Maximum funding \$300,000 or 65%

#### Carl Moyer Program (CMP)

☐ Funds cleaner-than-required engines and equipment

☐ Emission reductions - NOx, ROG, and PM

☐ Program funding sources:

1

2

- □ 8mog Abatement Fee (8B 1107) \$6 from the DMV per newly registered vehicle
- ☐ Tire Fee (AB 923) \$0.75 per tire, received from the Board of Equalization
  ☐ AB 923 (Match Funds) additional surcharge of \$2 to pay for specific cleen air incentives